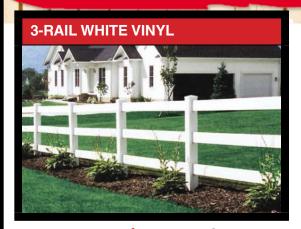

Installed.....<sup>\$35.00</sup> per ft. Materials Only.. \$22.00 per ft. Includes Posts, Rails, Concrete, T&G Boards, & Standard Cap

Installed......<sup>\$27.00</sup> per ft. Materials Only..\$14.00 per ft.
Includes Posts, Rails, Concrete, Pickets & Standard Cap