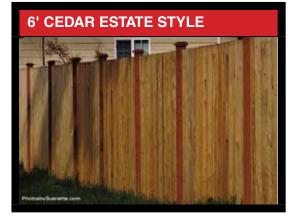

## WINTER FENCE SALE!

All our cedar materials are Western Red Cedar. Ask us why!

Installed......\$13.00 per ft. Materials Only.. 6.25 per ft. Includes: Posts, Rails, Concrete, & Standard Cap

Installed.....<sup>\$43.00</sup> per ft. Materials Only.. \$29.50 per ft. Includes Posts, Rails, Concrete, T&G Boards, & Standard Cap