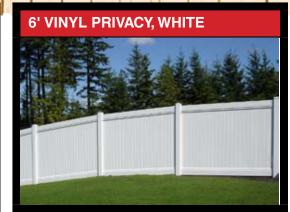

Installed.....<sup>\$46.00</sup> per ft. Materials Only.. \$32.00 per ft. Black Only. Includes Posts, Rails, Concrete, & Pickets

Installed......<sup>\$</sup>17.00 per ft. Materials Only..\$10.50 per ft. Includes Posts, Cedar Rails, Concrete, Cedar Boards & Post Cap