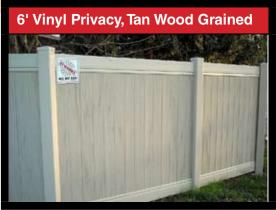

Installed.....<sup>\$46.00</sup> per ft. Materials Only.. \$32.00 per ft. Black Only. Includes Posts, Rails, Concrete, & Pickets

Installed......<sup>\$</sup>17.00 per ft. Materials Only..\$10.50 per ft. Includes Posts, Cedar Rails, Concrete, Cedar Boards & Post Cap