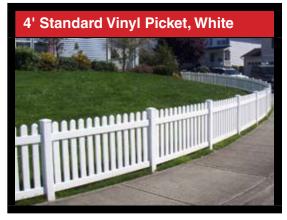

Installed.....<sup>\$35.00</sup> per ft. Materials Only.. \$22.00 per ft. Includes Posts, Rails, Concrete, T&G Boards, & Standard Cap

Installed......<sup>\$27.00</sup> per ft. Materials Only..\$14.00 per ft.
Includes Posts, Rails, Concrete, Pickets & Standard Cap