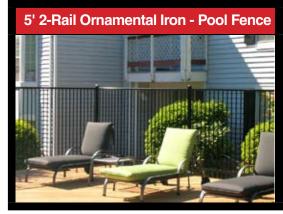

Installed.....<sup>\$46.00</sup> per ft. Materials Only.. \$32.00 per ft. Black Only. Includes Posts, Rails, Concrete, & Pickets

Installed......<sup>\$</sup>17.00 per ft. Materials Only..\$10.50 per ft. Includes Posts, Cedar Rails, Concrete, Cedar Boards & Post Cap